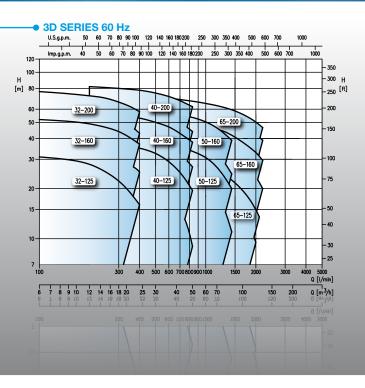

# **PERFORMANCE RANGE:**

# PUMP

- 50Hz version: Flow rate up to 138 m<sup>3</sup>/h Head up to 71 m
- 60Hz version:

Flow rate up to 132 m<sup>3</sup>/h Head up to 83 m

- Temperature of the pumped liquid: from  $-5^{\circ}$ C to  $+90^{\circ}$ C for the standard version from -5°C to +110°C for the H-HS-HW-HSW versions from  $-5^{\circ}$ C to  $+120^{\circ}$ C for the E version
- Maximum operating pressure: 10 bar (PN 10)
- Cast iron pump body EN-GJL-250-EN 1561
- Mechanical seal conforming to EN12756 (ex DIN 24960)
- 3DP SERIES available in the bare shaft version (3DPF)