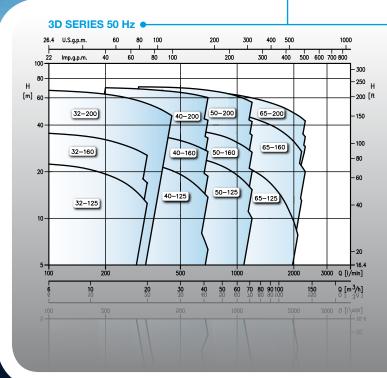

# **PERFORMANCE RANGE:**

# PUMP

- 50Hz version: Flow rate up to 138 m<sup>3</sup>/h Head up to 71 m
- 60Hz version:

Flow rate up to 132 m<sup>3</sup>/h Head up to 83 m

- Temperature of the pumped liquid: from  $-5^{\circ}$ C to  $+90^{\circ}$ C for the standard version from -5°C to +110°C for the H-HS-HW-HSW versions from  $-5^{\circ}$ C to  $+120^{\circ}$ C for the E version
- Maximum operating pressure: 10 bar (PN 10)
- Cast iron pump body EN-GJL-250-EN 1561
- Mechanical seal conforming to EN12756 (ex DIN 24960)
- 3DP SERIES available in the bare shaft version (3DPF)