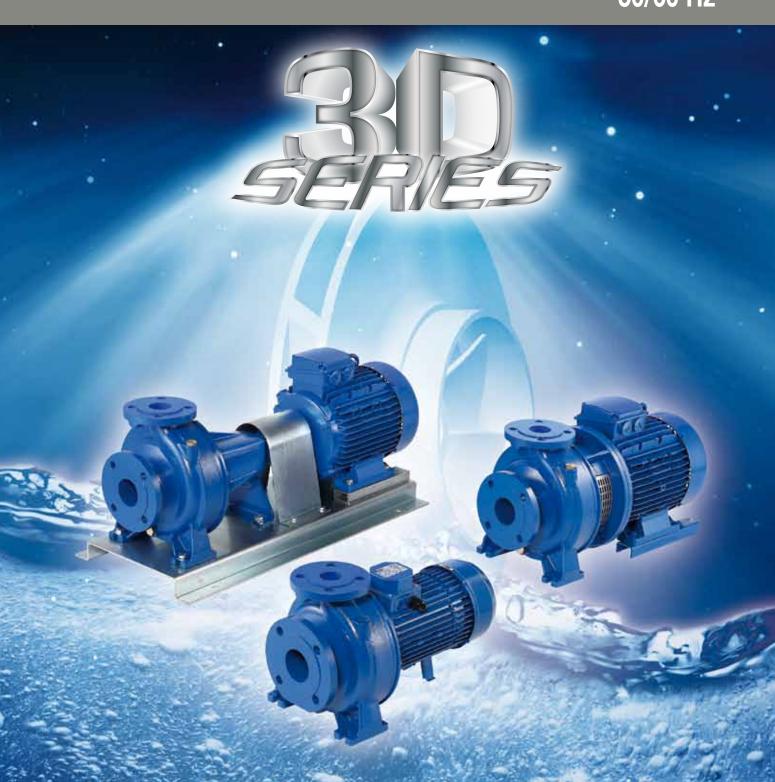

# **3D SERIES**

# **GENERAL FEATURES**

3D SERIES is the new EBARA range of close coupled pumps (3D) and standardized pumps manufactured according to EN733 (3DS-3DP) with cast iron body and AISI 304 or AISI 316 stainless steel impeller.

3D, 3DS and 3DP pumps represent a versatile range suitable for a lot of applications and offer significant advantages in terms of reliability, efficiency and cost saving.

The pumps are "Back pull-out" design: the motor, the coupling, the support and the impeller can be removed without disconnecting the pump body from the pipes.

Available with 50Hz (2 and 4 poles) and 60Hz (2 poles)
Perfectly interchangeable with the stamped steel 3 SERIES version
High energy efficiency up to 85% thanks to the impeller and new volute: MEI > 0.4
Cast iron pump body EN-GJL-250-EN 1561
Mechanical seal conforming to EN12756 (ex DIN 24960)
AISI 304 stainless steel impeller, stamped and welded with laser technology, for sizes 32, 40 and 50; AISI 316 microcasted steel for all size 65 versions